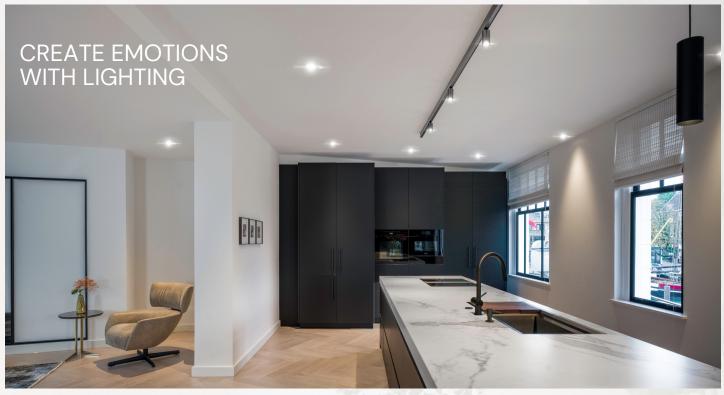

Quick integration with Dialux

Personalize with Casambi

Demo box for each series

Customize your fixture yourself!

)*come a* lighting sperience master

With Nuudo fixtures, you can create the perfect atmosphere and ambiance for any occasion. Each fixture offers unique and customizable lighting options that can be applied in various spaces, whether for residential, renovation, or hospitality purposes.

The fixtures can be quickly integrated with Dialux through our 3D and Ltd. files. Casambi allows you to create a haven of tranquility and set personalized light scenes. This enables you to adjust the brightness, color temperature, and timing to achieve the perfect lighting effect, supported by Nuudo's high CRI, low glare, and material finishing.

By allowing you to assemble and personalize your fixture according to your preferences, you can make a statement and showcase your unique taste and personality. The versatility and flexibility of Nuudo fixtures make them a perfect choice for any project where the goal is to create an inspiring design and optimal experience, regardless of its size.