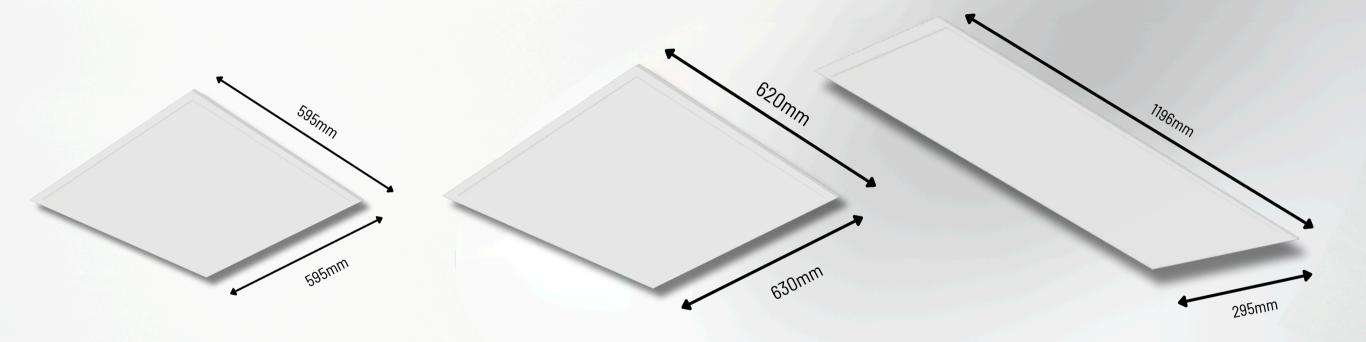

er and can be set to different wattages ranging from 22W (2705lm) up to 38W (4566lm) at 3500K.

#### **FREEDOM IN MOUNTING**

With the option to use the Plata as a pendant, inlay or surface-mounted fixture using the surfacemounted frame, this fixture is even suitable for concrete ceilings.

- The Plata is dimmable on/off as standard
- Optionally available DALI 2 (better compatible, more addresses, backwards compatible with DALI)
- Easily add to Casambi networks via broadcasting







### Accessories

The Plata in combination with the construction frame makes it possible to facilitate renovation projects smooth and quickly. This solution is also ideal for use with concrete ceilings, allowing you to easily provide quality lighting.

Suspension set for Plata

Construction frame for Plata









# INTELLIGENT LIGHTING.

# Enhance your design to enable remote lighting control.

- The Plata features standard dimmable on/off functionality.
- Optionally available DALI 2 (enhanced compatibility, increased addresses, backward compatibility with DALI).
- Effortlessly integrate into Casambi networks through broadcasting.

Further information on dimming.

# **RELATED ARTICLES WITH DIPSWITCH**