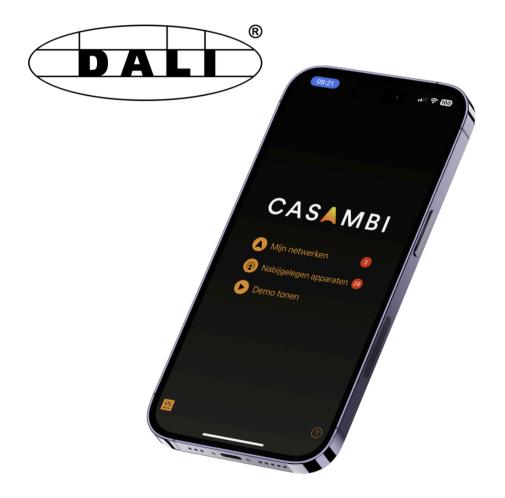

#### **FREEDOM IN MOUNTING**

With the option to use the Plata as a pendant, inlay or surface-mounted fixture using the surfacemounted frame, this fixture is even suitable for concrete ceilings.

- The Plata is dimmable on/off as standard
- Optionally available DALI 2 (better compatible, more addresses, backwards compatible with DALI)
- Easily add to Casambi networks via broadcasting

# Enhance your design to enable remote lighting control.

- The Plata features standard dimmable on/off functionality.
- Optionally available DALI 2 (enhanced compatibility, increased addresses, backward compatibility with DALI).
- Effortlessly integrate into Casambi networks through broadcasting.