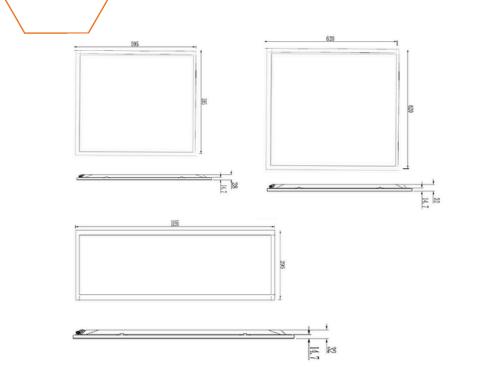

#### **FREEDOM IN MOUNTING**

With the option to use the Plata as a pendant, inlay or surface-mounted fixture using the surfacemounted frame, this fixture is even suitable for concrete ceilings.

- The Plata is dimmable on/off as standard
- Optionally available DALI 2 (better compatible, more addresses, backwards compatible with DALI)
- Easily add to Casambi networks via broadcasting