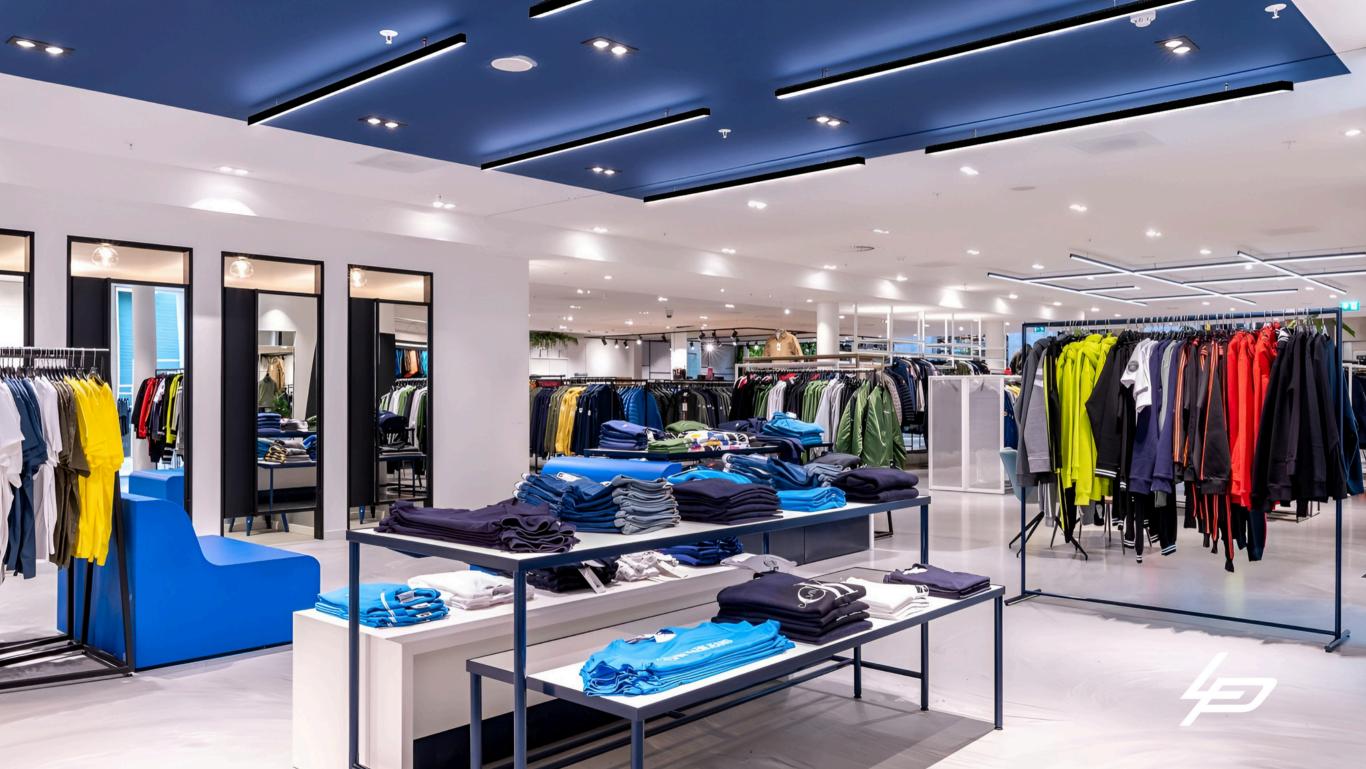

an aesthetic whole.





# LED'S CONNECT THE LUCIO.











### **Accessories**

The light color of the uplight corresponds to the direct light. Combine multiple Lucios Connect multiple Lucio luminaires with our special connection pieces and create a seamless design. With the ability to add a 15-meter roll of opal finish, you can make your design aesthetically complete. Mount it as a pendant fixture or surface.

Suspension Set Black 2 meter

Suspension Set White 2 meter

Surface mounted set

Straight connection 1 piece

Lucio opal diffuser rol opal Rol 15000mm



# 900/1200/1500/2400mm 75mm 60mm



### **SMART LIGHTING**

Make your design smart and delight your space from anywhere.

- ✓ The Lucio is standard DALI dimabble
- Easy addition to Casambi networks

More about smart lighting



### **RELATED ARTICLES WITH A DIP SWITCH**