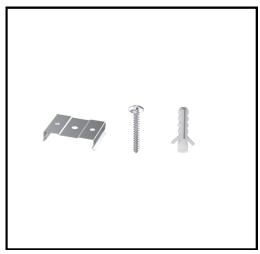

Suspension Set Black 2 meter

Suspension Set White 2 meter

Surface mounted set

Straight connection 1 piece

Lucio opal diffuser rol opal Rol 15000mm