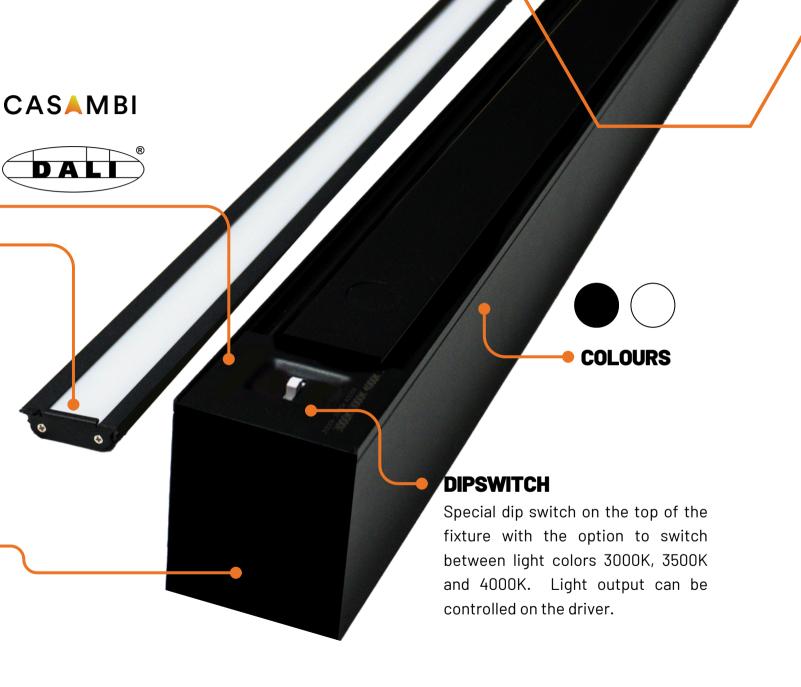

### FLEXIBLE LIGHTING WITH EYE FOR THE LONG TERM

With its special dipswitch technology, Lucio offers an advanced lighting experience. With various settings for light output and three color temperatures (3000K, 3500K, 4000K), you can easily create the desired ambiance, while the power of the luminaires is precisely tailored to their length. This means you can always rely on the perfect amount of light, regardless of the size of the space or the desired ambiance.

### **STANDARD DALI 2 DIMMABLE**

### **SMART LIGHTING**

Make your design smart and delight your space from anywhere.

- ✓ The Lucio is standard DALI dimabble
- Easy addition to Casambi networks

More about smart lighting