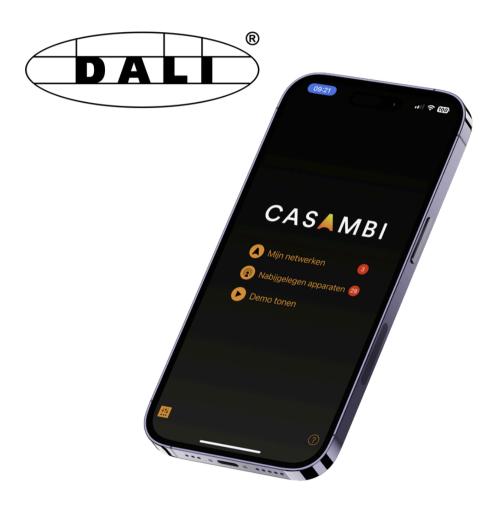

### **SMART LIGHTING**

Make your design smart and delight your space from anywhere.

- ✓ The Lucio is standard DALI dimabble
- Easy addition to Casambi networks

More about smart lighting