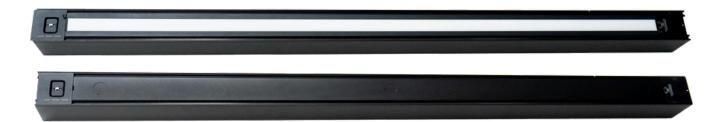

### **UP LIGHT OPTION**

The blank plate of the Lucio comes standard with the luminaire. It can be easily exchanged with the uplight with just one click as desired. The uplight provides indirect light at the top of the luminaire and is also available in black for all sizes. In the uplight variant, the light output of the Lucio is distributed, with 70% accounting for direct light at the bottom and 30% for the uplight. The light color of the uplight matches that of the direct light