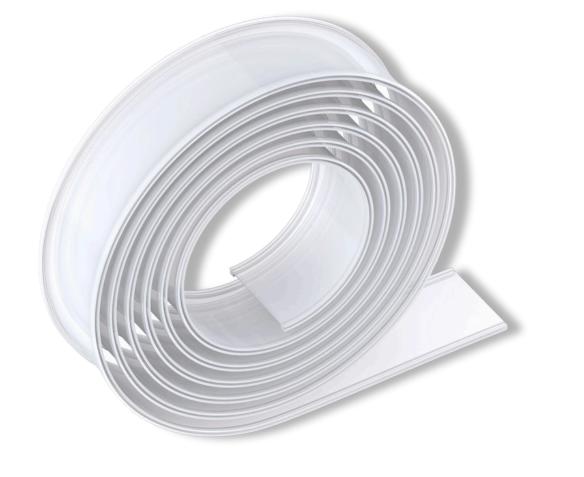

### **CONNECT MULTIPLE LUCIOS**

Connect multiple Lucio fixtures with our special connection pieces and create a seamless design. With the option to add a 15 meter roll of opal finish, you make your design an aesthetic whole.

### **Accessories**

The light color of the uplight corresponds to the direct light. Combine multiple Lucios Connect multiple Lucio luminaires with our special connection pieces and create a seamless design. With the ability to add a 15-meter roll of opal finish, you can make your design aesthetically complete. Mount it as a pendant fixture or surface.

Suspension Set Black 2 meter

Suspension Set White 2 meter

Surface mounted set

Straight connection 1 piece

Lucio opal diffuser rol opal Rol 15000mm