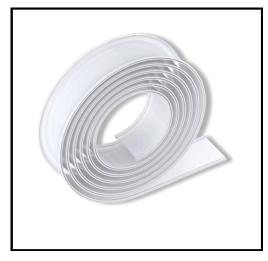

### **CONNECT MULTIPLE LUCIOS**

Connect multiple Lucio fixtures with our special connection pieces and create a seamless design. With the option to add a 15 meter roll of opal finish, you make your design an aesthetic whole.

### **Accessories**

The light color of the uplight corresponds to the direct light. Combine multiple Lucios Connect multiple Lucio luminaires with our special connection pieces and create a seamless design. With the ability to add a 15-meter roll of opal finish, you can make your design aesthetically complete. Mount it as a pendant fixture or surface.

Suspension Set Black 2 meter

Suspension Set White 2 meter

Surface mounted set

Straight connection 1 piece

Lucio opal diffuser rol opal Rol 15000mm