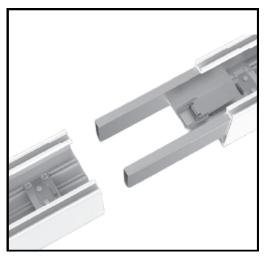

### **CONNECT MULTIPLE LUCIOS**

Connect multiple Lucio fixtures with our special connection pieces and create a seamless design. With the option to add a 15 meter roll of opal finish, you make your design an aesthetic whole.

# LED'S CONNECT THE LUCIO.

### **Accessories**

The light color of the uplight corresponds to the direct light. Combine multiple Lucios Connect multiple Lucio luminaires with our special connection pieces and create a seamless design. With the ability to add a 15-meter roll of opal finish, you can make your design aesthetically complete. Mount it as a pendant fixture or surface.