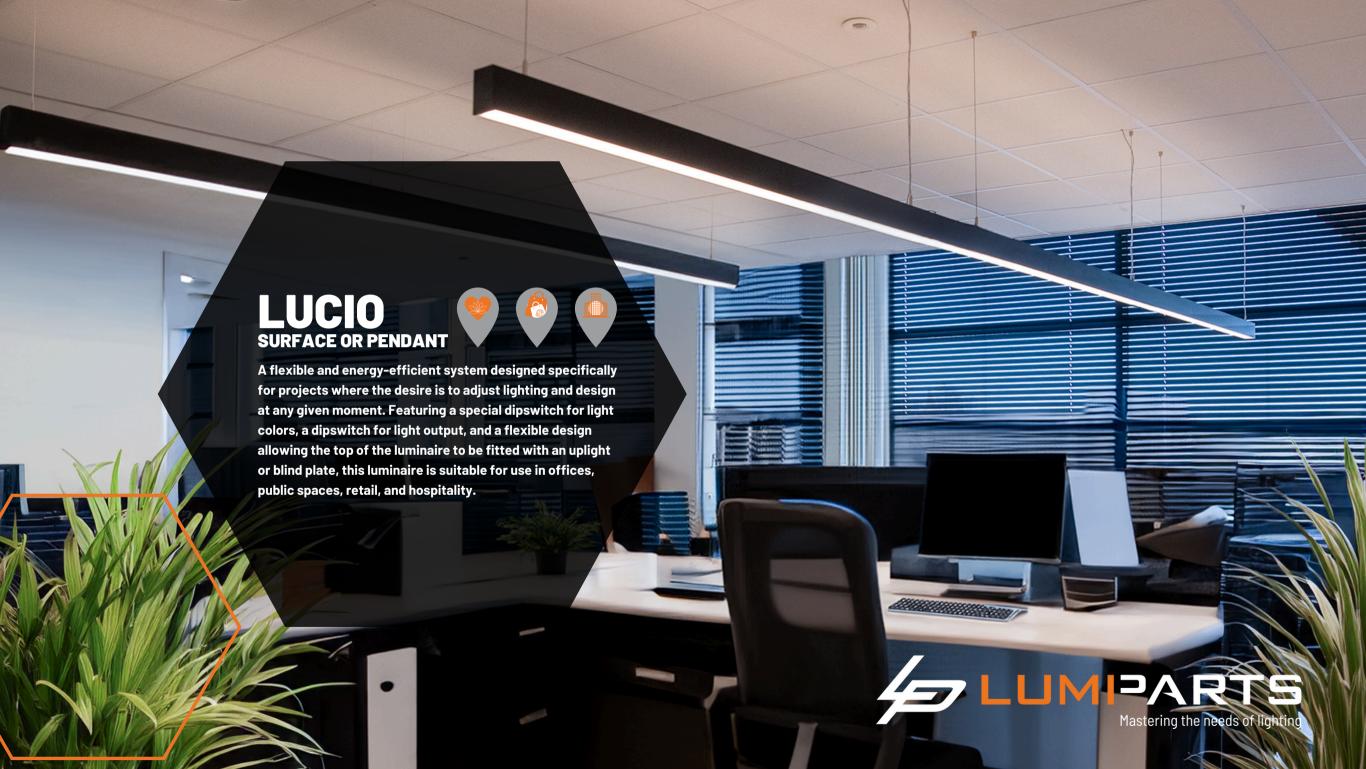

## **LUCIO**

### FLEXIBLE LIGHTING WITH EYE FOR THE LONG TERM

With its special dipswitch technology, Lucio offers an advanced lighting experience. With various settings for light output and three color temperatures (3000K, 3500K, 4000K), you can easily create the desired ambiance, while the power of the luminaires is precisely tailored to their length. This means you can always rely on the perfect amount of light, regardless of the size of the space or the desired ambiance.

The Lucio is renowned for its flexibility. The luminaire is designed with adaptability in mind, making it perfect for those who like to have control over their lighting. With the included blind plate and the option to easily upgrade to an uplight, Lucio effortlessly adapts to evolving needs. Whether you prefer direct lighting or want to create an indirect, atmospheric glow on the ceiling, Lucio offers the flexibility to meet your preferences.