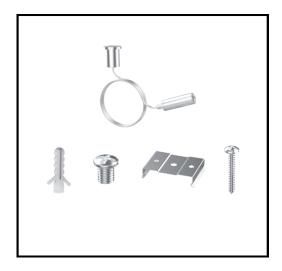

Suspension Set Black 2 meter

Suspension Set White 2 meter

Surface mounted set

Straight connection 1 piece

Lucio opal diffuser rol opal Rol 15000mm