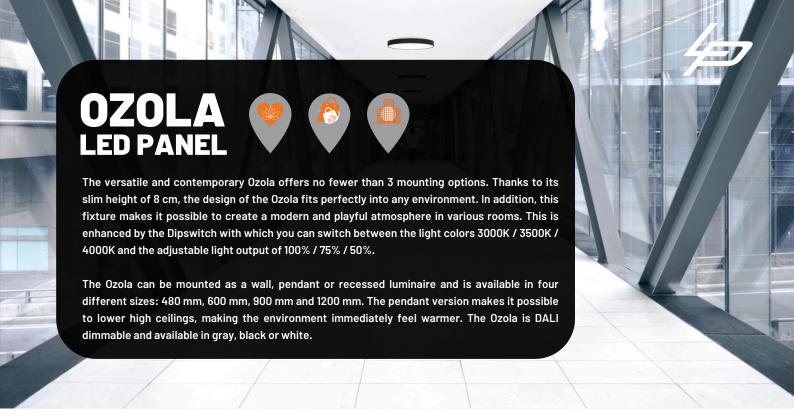

#### MICROPRISMATIC DIFFUSER

With a UGR value of less than <18, this backlit panel is a true addition to office and Energy Label-C projects. The Plata offers much better light distribution and comfort through its shielding compared to other comparable led panels.

#### DIPSWITCH •

A special Dip switch for 3 different light colors including 3000K, 3500K and 4000K. The power can be controlled on the driver and can be set to different wattages ranging from 22W (2705lm) up to 38W (4566lm) at 3500K.

With the option to use the Plata as a pendant, inlay or surface-mounted fixture using the surface-mounted frame, this fixture is even suitable for concrete ceilings.

- ✓ The Plata is dimmable on/off as standard
- Optionally available DALI 2 (better compatible, more
- addresses, backwards compatible with DALI)
- Easily add to Casambi networks via broadcasting