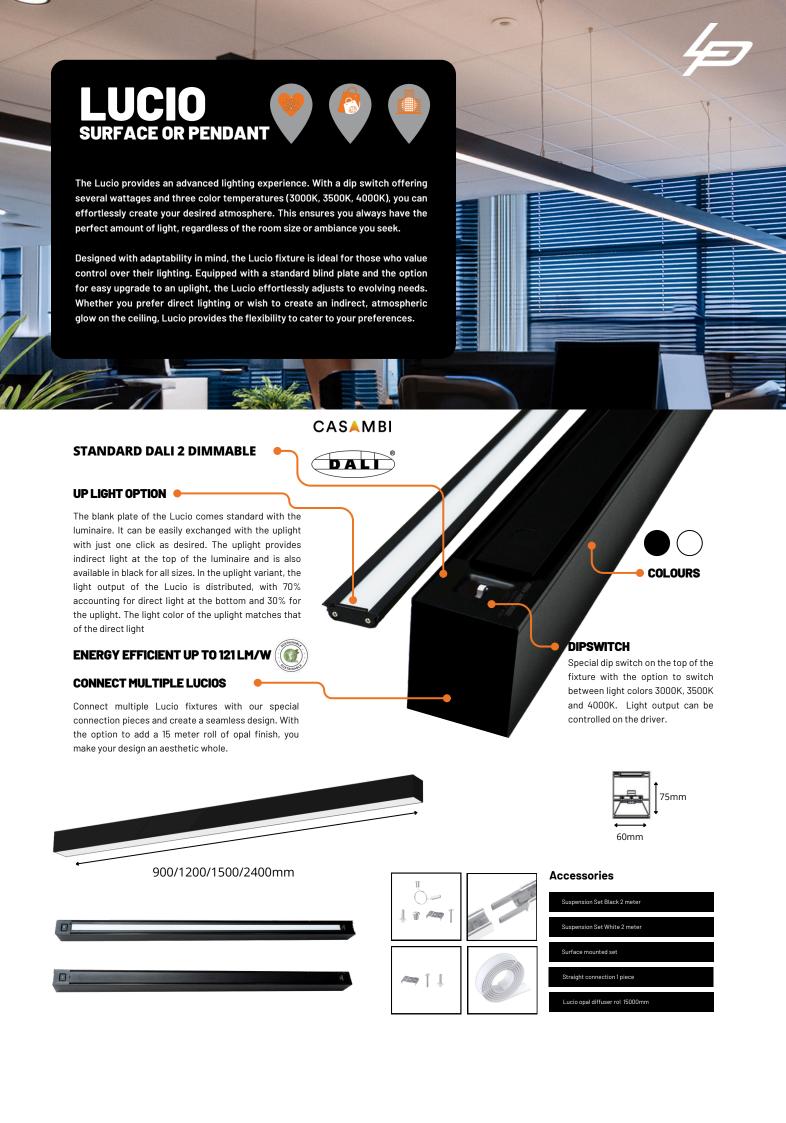

#### DIPSWITCH •

A special Dip switch for 3 different light colors including 3000K, 3500K and 4000K. The power can be controlled on the driver and can be set to different wattages ranging from 22W (2705lm) up to 38W (4566lm) at 3500K.

#### DIPSWITCH

Switch light color temperatures such as 3000K, 3500K and 4000K in no time with the special dip switch, or control the light output via the driver.

#### **ENERGY EFFICIENT UP TO 121 LM/W**