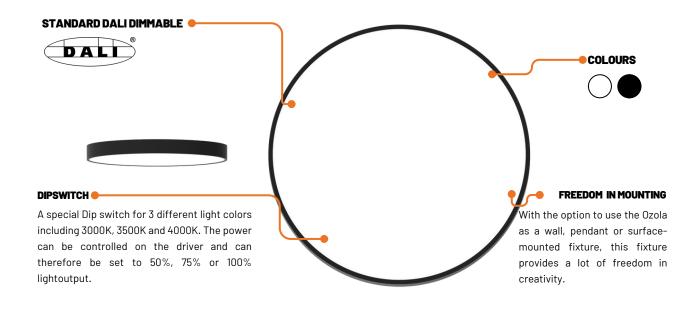

#### DIPSWITCH •

A special Dip switch for 3 different light colors including 3000K, 3500K and 4000K. The power can be controlled on the driver and can be set to different wattages ranging from 22W (2705lm) up to 38W (4566lm) at 3500K.

With the option to use the Plata as a pendant, inlay or surface-mounted fixture using the surface-mounted frame, this fixture is even suitable for concrete ceilings.

- ✓ The Plata is dimmable on/off as standard
- Optionally available DALI 2 (better compatible, more
- addresses, backwards compatible with DALI)
- Easily add to Casambi networks via broadcasting