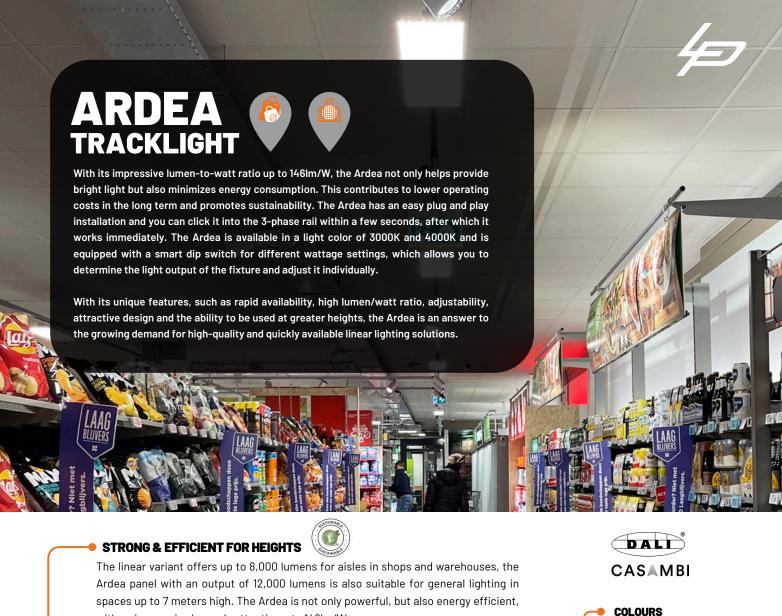

#### **ARDEA PANEL**

#### **PLUG AND PLAY**

You can click the Ardea into the 3-phase rail within a few seconds, after which it works immediately. This saves time and therefore costs during installation!

#### **ENERGY EFFICIENT UP TO 121 LM/W**