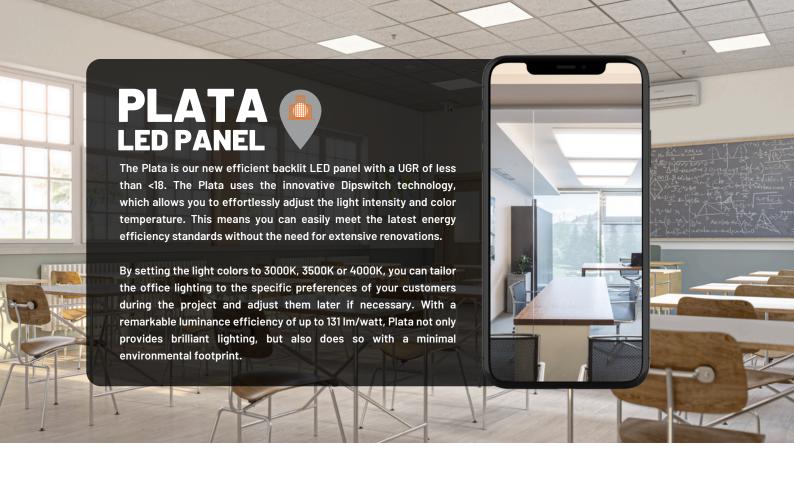

#### MICROPRISMATIC DIFFUSER

With a UGR value of less than <18, this backlit panel is a true addition to office and Energy Label-C projects. The Plata offers much better light distribution and comfort through its shielding compared to other comparable led panels.

#### DIPSWITCH •

A special Dip switch for 3 different light colors including 3000K, 3500K and 4000K. The power can be controlled on the driver and can be set to different wattages ranging from 22W (2705lm) up to 38W (4566lm) at 3500K.

With the option to use the Plata as a pendant, inlay or surface-mounted fixture using the surface-mounted frame, this fixture is even suitable for concrete ceilings.

- ✓ The Plata is dimmable on/off as standard
- Optionally available DALI 2 (better compatible, more
- addresses, backwards compatible with DALI)
- Easily add to Casambi networks via broadcasting