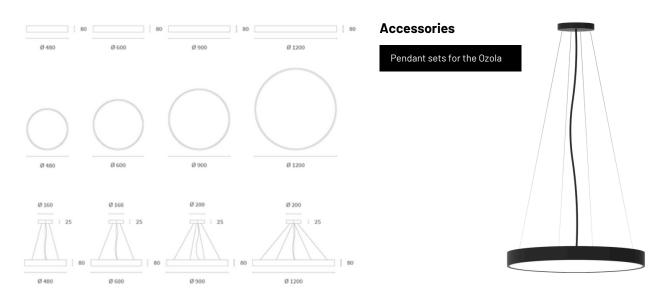

#### **Accessories**

The Plata in combination with the construction frame makes it possible to facilitate renovation projects smooth and quickly. This solution is also ideal for use with concrete ceilings, allowing you to easily provide quality lighting.

Suspension set for Plata

Construction frame for Plata

with an impressive lumen/watt ratio up to 146lm/W.