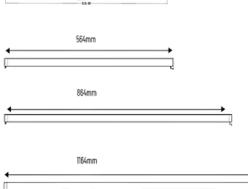

#### **ARDEA LINEAR**

fosters creativity. This linear fixture is available in three sizes and comes standard with an opal finish, a reflector finish is also available upon request which provides flexibility to customize. Known for its aesthetic appeal and adaptability, this fixture is designed to support creative expression.