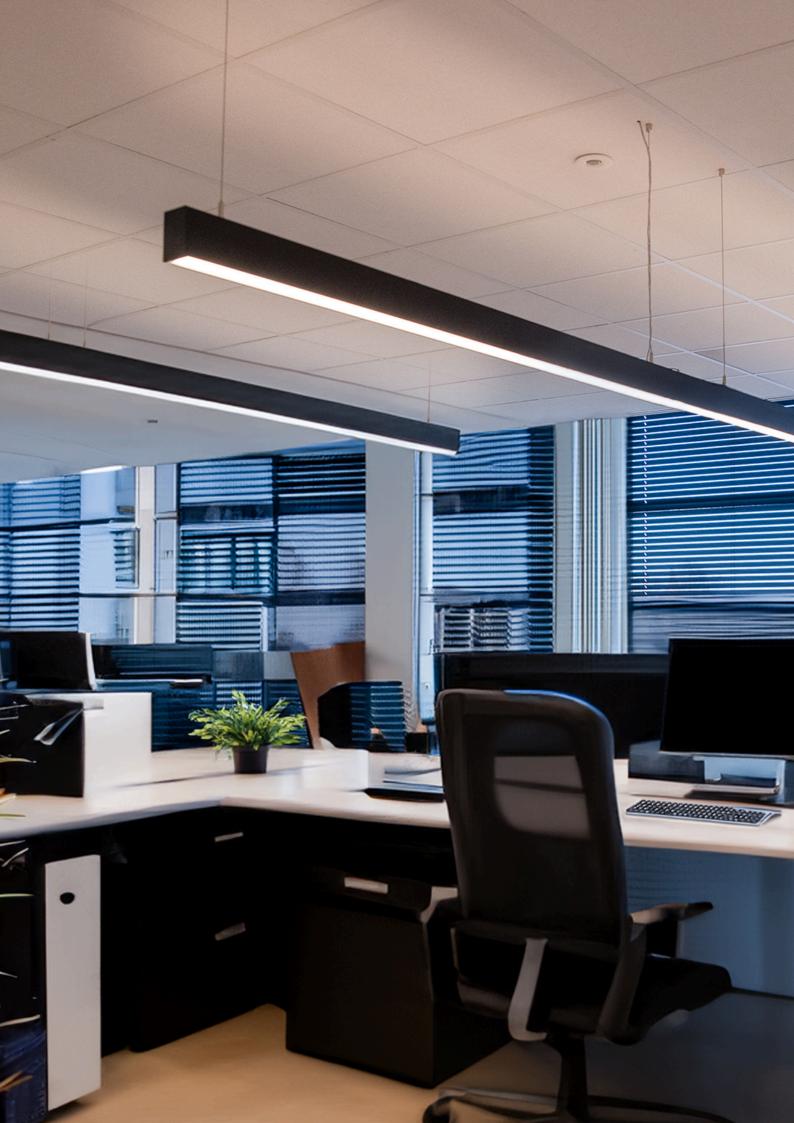

#### **ARDEA LINEAR**

fosters creativity. This linear fixture is available in three sizes and comes standard with an opal finish, a reflector finish is also available upon request which provides flexibility to customize. Known for its aesthetic appeal and adaptability, this fixture is designed to support creative expression.